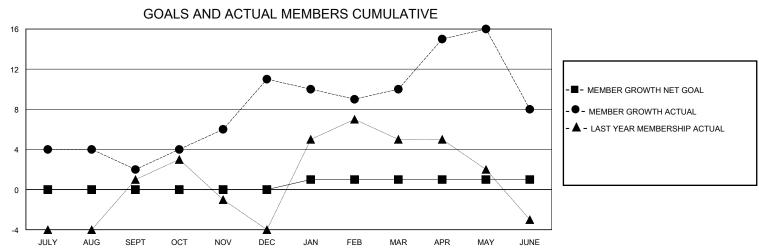

## District 14 K

Results as of: 6/30/2024

GMT: LOCATION PENNSYLVANIA GMT CA

| Clubs         |               |             |               | Members               |                        |                         |                                                    |  |  |
|---------------|---------------|-------------|---------------|-----------------------|------------------------|-------------------------|----------------------------------------------------|--|--|
|               | RESULTS FOR   | R 2023-2024 |               | RESULTS FOR 2023-2024 |                        |                         |                                                    |  |  |
| QUARTER       | NEW CLUB GOAL | NEW CLUBS   | DROPPED CLUBS | QUARTER MEM           | BER GROWTH NET<br>GOAL | MEMBER GROWTH<br>ACTUAL | DROPPED<br>MEMBERS ACTUAL<br>(including transfers) |  |  |
| JULY/AUG/SEPT | 0             | 0           | 0             | JULY/AUG/SEPT         | 0                      | 11                      | 8                                                  |  |  |
| OCT/NOV/DEC   | 1             | 0           | 0             | OCT/NOV/DEC           | 0                      | 23                      | 11                                                 |  |  |
| JAN/FEB/MAR   | 0             | 0           | 0             | JAN/FEB/MAR           | 1                      | 8                       | 8                                                  |  |  |
| APR/MAY/JUNE  | 0             | 0           | 0             | APR/MAY/JUNE          | 0                      | 20                      | 22                                                 |  |  |