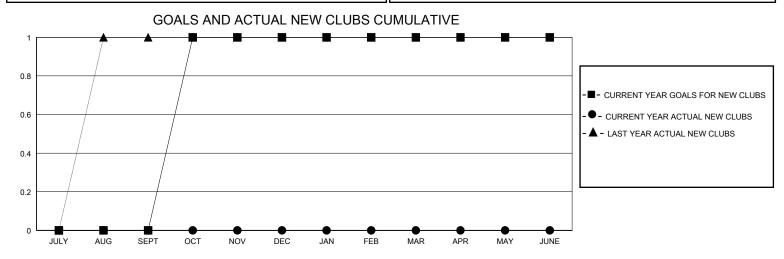

## District 14 K

Results as of: 6/30/2024

GMT: LOCATION PENNSYLVANIA GMT CA

| Clubs         |               |             |               | Members               |                        |                         |                                                    |  |  |
|---------------|---------------|-------------|---------------|-----------------------|------------------------|-------------------------|----------------------------------------------------|--|--|
|               | RESULTS FOR   | R 2023-2024 |               | RESULTS FOR 2023-2024 |                        |                         |                                                    |  |  |
| QUARTER       | NEW CLUB GOAL | NEW CLUBS   | DROPPED CLUBS | QUARTER MEM           | BER GROWTH NET<br>GOAL | MEMBER GROWTH<br>ACTUAL | DROPPED<br>MEMBERS ACTUAL<br>(including transfers) |  |  |
| JULY/AUG/SEPT | 0             | 0           | 0             | JULY/AUG/SEPT         | 0                      | 11                      | 8                                                  |  |  |
| OCT/NOV/DEC   | 1             | 0           | 0             | OCT/NOV/DEC           | 0                      | 23                      | 11                                                 |  |  |
| JAN/FEB/MAR   | 0             | 0           | 0             | JAN/FEB/MAR           | 1                      | 8                       | 8                                                  |  |  |
| APR/MAY/JUNE  | 0             | 0           | 0             | APR/MAY/JUNE          | 0                      | 20                      | 22                                                 |  |  |